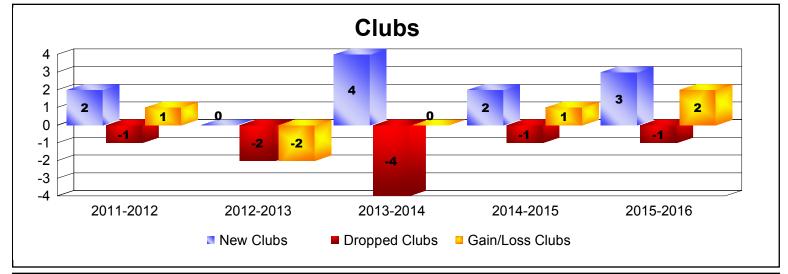

District 118 U

As of June 2016 Cumulative

| Year      | New<br>Clubs | Dropped<br>Clubs | Gain/<br>Loss<br>Clubs | New<br>Members | Charter<br>Members | Reinstate<br>Members | Transfer<br>Members | Total<br>Member<br>Added | Total<br>Members<br>Dropped | Gain/<br>Loss<br>Members |
|-----------|--------------|------------------|------------------------|----------------|--------------------|----------------------|---------------------|--------------------------|-----------------------------|--------------------------|
| 2011-2012 | 2            | -1               | 1                      | 211            | 63                 | 28                   | 7                   | 309                      | -241                        | 68                       |
| 2012-2013 | 0            | -2               | -2                     | 165            | 2                  | 8                    | 5                   | 180                      | -269                        | -89                      |
| 2013-2014 | 4            | -4               | 0                      | 183            | 113                | 17                   | 3                   | 316                      | -260                        | 56                       |
| 2014-2015 | 2            | -1               | 1                      | 180            | 74                 | 6                    | 1                   | 261                      | -280                        | -19                      |
| 2015-2016 | 3            | -1               | 2                      | 144            | 76                 | 5                    | 8                   | 233                      | -260                        | -27                      |
| Average   | 2            | -2               | 0                      | 177            | 66                 | 13                   | 5                   | 260                      | -262                        | -2                       |