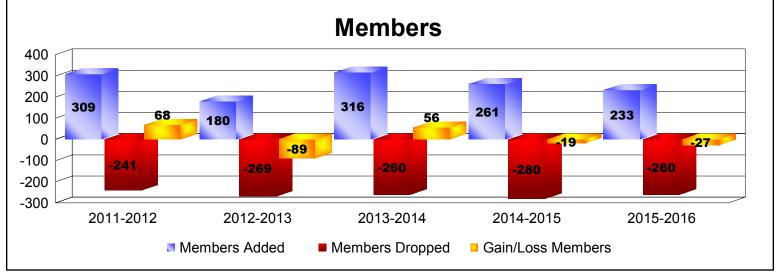

District 118 U

As of June 2016 Cumulative

| Year      | New<br>Clubs | Dropped<br>Clubs | Gain/<br>Loss<br>Clubs | New<br>Members | Charter<br>Members | Reinstate<br>Members | Transfer<br>Members | Total<br>Member<br>Added | Total<br>Members<br>Dropped | Gain/<br>Loss<br>Members |
|-----------|--------------|------------------|------------------------|----------------|--------------------|----------------------|---------------------|--------------------------|-----------------------------|--------------------------|
| 2011-2012 | 2            | -1               | 1                      | 211            | 63                 | 28                   | 7                   | 309                      | -241                        | 68                       |
| 2012-2013 | 0            | -2               | -2                     | 165            | 2                  | 8                    | 5                   | 180                      | -269                        | -89                      |
| 2013-2014 | 4            | -4               | 0                      | 183            | 113                | 17                   | 3                   | 316                      | -260                        | 56                       |
| 2014-2015 | 2            | -1               | 1                      | 180            | 74                 | 6                    | 1                   | 261                      | -280                        | -19                      |
| 2015-2016 | 3            | -1               | 2                      | 144            | 76                 | 5                    | 8                   | 233                      | -260                        | -27                      |
| Average   | 2            | -2               | 0                      | 177            | 66                 | 13                   | 5                   | 260                      | -262                        | -2                       |